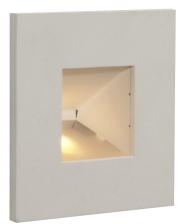

## **CAPELLA ISOSAFE FOOT LIGHT WHITE LED 1.7W 2700K**

SKU: W116W | Categories: Wall Lights |

## **GALLERY IMAGES**

Lighting your way - Explore our range of products: Indoor & outdoor lighting products, lamps, bulbs, fans & wide range of luminaires.

Eurolux

**PRODUCT DESCRIPTION** 

WALL LIGHTS

Eurolux Lighting your way - Explore our range of products: Indoor & outdoor lighting products, lamps, bulbs, fans & wide range of luminaires.