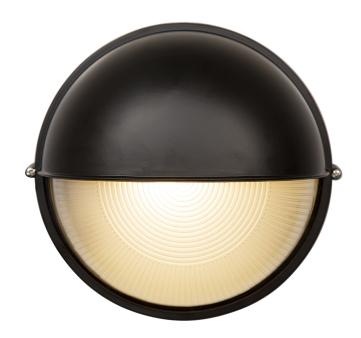

## **ROUND LARGE EYELID B/HEAD 240MM BLACK 1X100W**

This large round bulkhead is made of durable die-cast aluminium and comes in classic black. The frosted glass lamp shade provides a soft glow, while the E27 lamp base supports up to 100W of power. With an IP54 rating, it's resistant to dust and water. Measuring 240mm in diameter and 125mm in depth, this non-dimmable bulkhead is perfect for outdoor lighting needs.