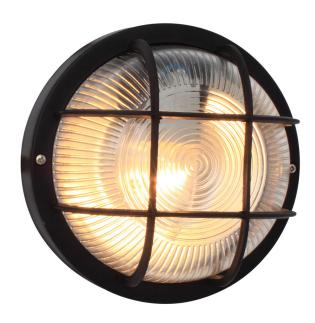

## **ROUND PLASTIC GRID B/HEAD 185MM BLACK 1X60W**

SKU: B110B | Categories: Bulkheads |

**PRODUCT DESCRIPTION** 

Lighting your way - Explore our range of products: Indoor & outdoor lighting products, lamps, bulbs, fans & wide range of luminaires.

## **ADDITIONAL INFORMATION**

**Colour** Black

Fitting Material Plastic

Shade/Lens Colour Clear

Shade/Lens Material Glass

IP Rating 44

Class 2

**Depth** 110mm