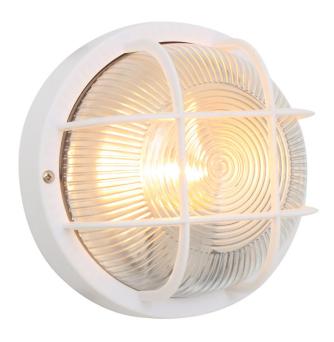

## **ROUND PLASTIC GRID B/HEAD 185MM WHITE 1X60W**

SKU: B110W | Categories: Bulkheads |

## **ADDITIONAL INFORMATION**

**Colour** White

Fitting Material Plastic

Shade/Lens Colour Clear

Shade/Lens Material Glass

IP Rating 44

Class 2

Depth 110mm