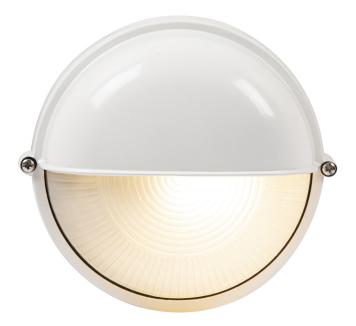

## **ROUND SMALL EYELID B/HEAD 180MM WHITE 1X60W**

This small round bulkhead light in white is made of die-cast aluminium and has a frosted glass lamp shade. With an IP rating of 54, it's suitable for outdoor use. The lamp base is E27 and the maximum wattage is 60W. The depth of the light is 95mm and the diameter is 180mm. Please note that this product is not dimmable.