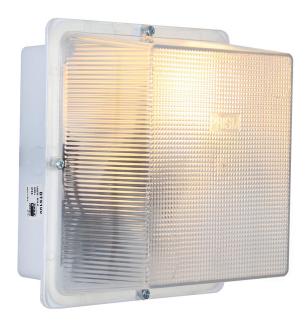

## **SQUARE PLASTIC B/HEAD 190MM WHITE 1X100W**

This bulkhead is made of die-cast aluminium and has an IP rating of 55. The diffused plastic lamp shade is white, and the lamp base is B22. It has a wattage of 100W and measures 190mm in height, 190mm in width, and 115mm in depth. This product is not dimmable.